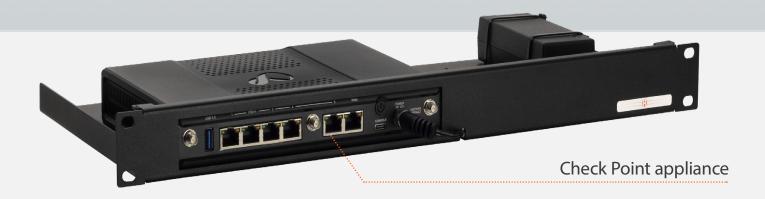

## RACKMOUNT YOUR CHECK POINT WITH CP-RACK

The RM-CP-T5 will clean up your 19 inch rack and increase the reliability of your Check Point. Next to standard models, Rackmount.IT can provide custom made kits in any color on project bases. Key features are:

- Easy 5-minute assembly in a 19 inch rack.
- Network connections are positioned in the front.
- Prevention of accidental loss of power because of the fixed power supply.

**REAR VIEW** 

ISO 9001 ISO 14001