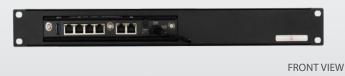

- Easy 5-minute assembly in a 19 inch rack.
- Network connections are positioned in the front.
- Prevention of accidental loss of power because of the fixed power supply.

**REAR VIEW** 

ISO 9001 ISO 14001